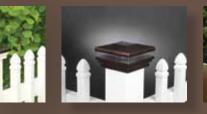

Designer Post Caps.com offers our Designer product line, a metallic and ceramic powder coated product line to enhance your fence, deck and handrail.

The Designer products allows for personal customizing of the post caps using accent colors and textured finishes. There are seven Designer colors with textured finishes and five standard colors giving you numerous options to choose from.

The Designer finishes and colors are Patina, Antique Copper, Antique Gray, Antique Gold, White Cedar, Antique Brown and Hammertone Black. The Neptune, Cape May and Haven post caps can have different top and lower base (skirt).

Designer Post Caps.com Designer products carry a 20 year replacement warranty and will not tarnish like stamped metal post caps. Cape May, Haven and Neptune are offered in 3-5/8", 4", 5", 5-5/8" and 6" to fit wood PVC and composite posts