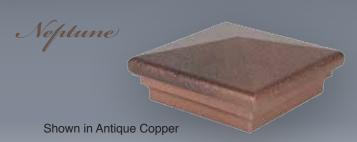

The Designer finishes and colors are Patina, Antique Copper, Antique Gray, Antique Gold, White Cedar, Antique Brown and Hammertone Black. The Neptune, Cape May and Haven post caps can have different top and lower base (skirt).

Designer Post Caps.com Designer products carry a 20 year replacement warranty and will not tarnish like stamped metal post caps. Cape May, Haven and Neptune are offered in 3-5/8", 4", 5", 5-5/8" and 6" to fit wood PVC and composite posts