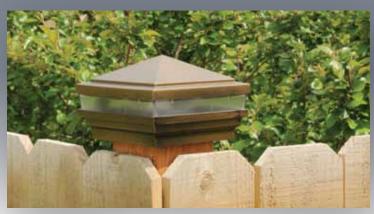

ay and Haven post caps can have different top and lower base (skirt).

































Designer Post Caps.com Designer products carry a 20 year replacement warranty and will not tarnish like stamped metal post caps. Cape May, Haven and Neptune are offered in 3-5/8", 4", 5", 5-5/8" and 6" to fit wood PVC and composite posts

To customize your Designer Cap, visit our interactive website designerpostcaps.com



LOW VOLTAGE LIGHTING

**SOLAR LIGHTING** 

POST SKIRT



## STAND OUT WITH OUR Designer Product SERIES



THE COMBINATIONS ARE NUMEROUS...





Your Distributor of Choice for Vinyl, Steel and Aluminum Products www.polyvinylc.com marketing@polyvinylc.com Corporate: 800-780-3362 Branch (GA,AL,TN,LA): 877-68-FENCE **Branch: (NC,SC,VA): 888-PVC-FENCE** 

**B-DESIGNER** 









- , EXCLUSIVE FINISHES
- , INTERCHANGEABLE CAPS & SKIRTS
- , Solar & Low Voltage Lighting
- OFFERED IN 3-5/8", 4", 5", 5-5/8" & 6" (FITS WOOD, PVC AND COMPOSITE POSTS)

🧩 Designer Products 🔭

































## POST CAPS







SOLAR LIGHTING







Cape May

Shown in Antique Brown





Haven



Haven

Shown in Antique Gold

POST SKIRT

Designer



Caballo

Shown in Antique Brown