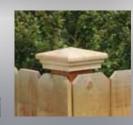

Designer Post Caps.com offers our Designer product line, a metallic and ceramic powder coated product line to enhance your fence, deck and handrail.

The Designer products allows for personal customizing of the post caps using accent colors and textured finishes. There are seven Designer colors with textured finishes and five standard colors giving you numerous options to choose from.

The Designer finishes and colors are Patina, Antique Copper, Antique Gray, Antique Gold, White Cedar, Antique Brown and Hammertone Black. The Neptune, Cape May and Haven post caps can have different top and lower base (skirt).

Designer Post Caps.com Designer products carry a 20 year replacement warranty and will not tarnish like stamped metal post caps. Cape May, Haven and Neptune are offered in 3-5/8", 4", 5", 5-5/8" and 6" to fit wood PVC and composite posts