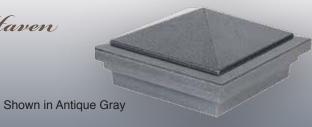

The Designer finishes and colors are Patina, Antique Copper, Antique Gray, Antique Gold, White Cedar, Antique Brown and Hammertone Black. The Neptune, Cape May and Haven post caps can have different top and lower base (skirt).

Designer Post Caps.com Designer products carry a 20 year replacement warranty and will not tarnish like stamped metal post caps. Cape May, Haven and Neptune are offered in 3-5/8", 4", 5", 5-5/8" and 6" to fit wood PVC and composite posts

## POST CAPS

SOLAR LIGHTING

Cape May

Shown in Antique Brown

Haven

Haven

Shown in Antique Gold

POST SKIRT