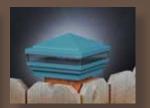

The Designer finishes and colors are Patina, Antique Copper, Antique Gray, Antique Gold, White Cedar, Antique Brown and Hammertone Black. The Neptune, Cape May and Haven post caps can have different top and lower base (skirt).

Designer Post Caps.com Designer products carry a 20 year replacement warranty and will not tarnish like stamped metal post caps. Cape May, Haven and Neptune are offered in 3-5/8", 4", 5", 5-5/8" and 6" to fit wood PVC and composite posts