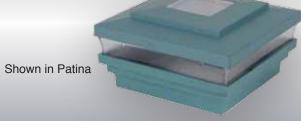

The Designer finishes and colors are Patina, Antique Copper, Antique Gray, Antique Gold, White Cedar, Antique Brown and Hammertone Black. The Neptune, Cape May and Haven post caps can have different top and lower base (skirt).

Designer Post Caps.com Designer products carry a 20 year replacement warranty and will not tarnish like stamped metal post caps. Cape May, Haven and Neptune are offered in 3-5/8", 4", 5", 5-5/8" and 6" to fit wood PVC and composite posts