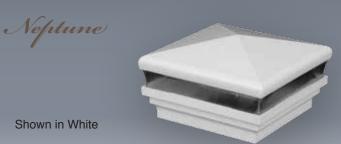

The Designer finishes and colors are Patina, Antique Copper, Antique Gray, Antique Gold, White Cedar, Antique Brown and Hammertone Black. The Neptune, Cape May and Haven post caps can have different top and lower base (skirt).

Designer Post Caps.com Designer products carry a 20 year replacement warranty and will not tarnish like stamped metal post caps. Cape May, Haven and Neptune are offered in 3-5/8", 4", 5", 5-5/8" and 6" to fit wood PVC and composite posts