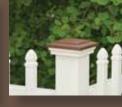

The Designer finishes and colors are Patina, Antique Copper, Antique Gray, Antique Gold, White Cedar, Antique Brown and Hammertone Black. The Neptune, Cape May and Haven post caps can have different top and lower base (skirt).

Designer Post Caps.com Designer products carry a 20 year replacement warranty and will not tarnish like stamped metal post caps. Cape May, Haven and Neptune are offered in 3-5/8", 4", 5", 5-5/8" and 6" to fit wood PVC and composite posts

Designer

Caballo

Shown in Antique Brown