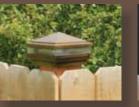

The Designer finishes and colors are Patina, Antique Copper, Antique Gray, Antique Gold, White Cedar, Antique Brown and Hammertone Black. The Neptune, Cape May and Haven post caps can have different top and lower base (skirt).

Designer Post Caps.com Designer products carry a 20 year replacement warranty and will not tarnish like stamped metal post caps. Cape May, Haven and Neptune are offered in 3-5/8", 4", 5", 5-5/8" and 6" to fit wood PVC and composite posts

## POST CAPS

SOLAR LIGHTING

Cape May

Shown in Antique Brown

Haven

Haven

Shown in Antique Gold

POST SKIRT