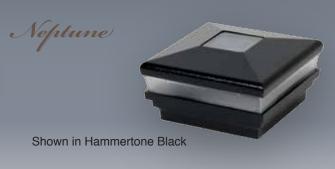

The Designer finishes and colors are Patina, Antique Copper, Antique Gray, Antique Gold, White Cedar, Antique Brown and Hammertone Black. The Neptune, Cape May and Haven post caps can have different top and lower base (skirt).

Designer Post Caps.com Designer products carry a 20 year replacement warranty and will not tarnish like stamped metal post caps. Cape May, Haven and Neptune are offered in 3-5/8", 4", 5", 5-5/8" and 6" to fit wood PVC and composite posts