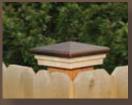

The Designer finishes and colors are Patina, Antique Copper, Antique Gray, Antique Gold, White Cedar, Antique Brown and Hammertone Black. The Neptune, Cape May and Haven post caps can have different top and lower base (skirt).

Designer Post Caps.com Designer products carry a 20 year replacement warranty and will not tarnish like stamped metal post caps. Cape May, Haven and Neptune are offered in 3-5/8", 4", 5", 5-5/8" and 6" to fit wood PVC and composite posts

## POST CAPS

SOLAR LIGHTING

Cape May

Shown in Antique Brown

Haven

Haven

Shown in Antique Gold

POST SKIRT