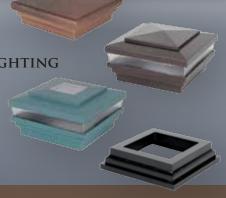

The Designer finishes and colors are Patina, Antique Copper, Antique Gray, Antique Gold, White Cedar, Antique Brown and Hammertone Black. The Neptune, Cape May and Haven post caps can have different top and lower base (skirt).

Designer Post Caps.com Designer products carry a 20 year replacement warranty and will not tarnish like stamped metal post caps. Cape May, Haven and Neptune are offered in 3-5/8", 4", 5", 5-5/8" and 6" to fit wood PVC and composite posts

**B-DESIGNER** 

- , EXCLUSIVE FINISHES
- , INTERCHANGEABLE CAPS & SKIRTS
- , Solar & Low Voltage Lighting
- OFFERED IN 3-5/8", 4", 5", 5-5/8" & 6" (FITS WOOD, PVC AND COMPOSITE POSTS)

🧩 Designer Products 🔭