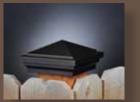

t caps. Cape May, Haven and Neptune are offered in 3-5/8", 4", 5", 5-5/8" and 6" to fit wood PVC and composite posts

To customize your Designer Cap, visit our interactive website designerpostcaps.com



LOW VOLTAGE LIGHTING

**SOLAR LIGHTING** 

POST SKIRT



## STAND OUT WITH OUR Designer Product SERIES



THE COMBINATIONS ARE NUMEROUS...





Your Distributor of Choice for Vinyl, Steel and Aluminum Products www.polyvinylc.com marketing@polyvinylc.com Corporate: 800-780-3362 Branch (GA,AL,TN,LA): 877-68-FENCE **Branch: (NC,SC,VA): 888-PVC-FENCE** 

**B-DESIGNER** 









- , EXCLUSIVE FINISHES
- , INTERCHANGEABLE CAPS & SKIRTS
- , Solar & Low Voltage Lighting
- OFFERED IN 3-5/8", 4", 5", 5-5/8" & 6" (FITS WOOD, PVC AND COMPOSITE POSTS)

🧩 Designer Products 🔭

































## POST CAPS







SOLAR LIGHTING







Cape May

Shown in Antique Brown





Haven



Haven

Shown in Antique Gold

POST SKIRT

Designer



Caballo

Shown in Antique Brown