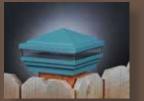

The Designer finishes and colors are Patina, Antique Copper, Antique Gray, Antique Gold, White Cedar, Antique Brown and Hammertone Black. The Neptune, Cape May and Haven post caps can have different top and lower base (skirt).

Designer Post Caps.com Designer products carry a 20 year replacement warranty and will not tarnish like stamped metal post caps. Cape May, Haven and Neptune are offered in 3-5/8", 4", 5", 5-5/8" and 6" to fit wood PVC and composite posts