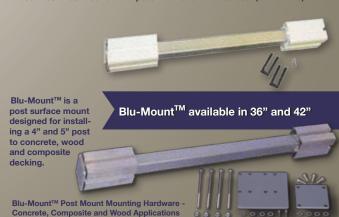

## POST SURFACE MOUNTS

36" Post Mount General Purpose w/ 4" or 5" PVC Guides -(Powder Coat) 36" Post Mount General Purpose w/ 4" or 5" PVC Guides -(Galvanized)