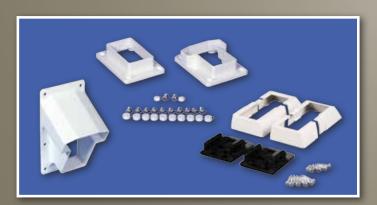

## POST SURFACE MOUNTS

36" Post Mount General Purpose w/ 4" or 5" PVC Guides -(Powder Coat) 36" Post Mount General Purpose w/ 4" or 5" PVC Guides -(Galvanized)