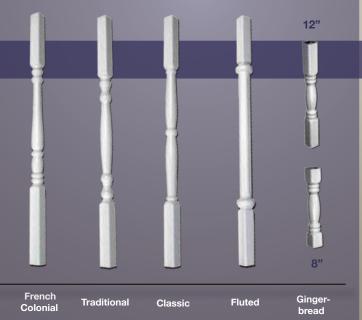

#### 5" & 6" Sq. Raised & Recessed **Panel Porch Posts**

Available in : 5" x 108"

5", 6" & 8" Sq. **Newel Post** 

Available in: 38" & 54"

Our spindles are offered in numerous

Post skirts provide a decorative detail element to your project. Available in 8 different sizes and several different decorative design elements to compliment our post caps. Also see our Designer Series product line. Please visit polyvinylc.com for a complete selection.