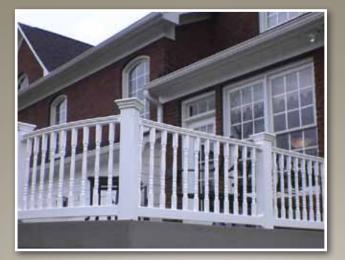

Our deck and railing products are engineered very durability, code compliance and aesthetics.

Porch posts are offered 4" Sq., 5" Sq., 6" Sq., 8" & 10" Round. Newel are available in 4" Sq., 5" Sq, 6" Sq & 8" Sq.

### **Porch Post**

Steel and PVC reinforced sections provide structural strength

4" Sq., 5" Sq., 6" Sq. & 8" Round, Porch Post are available in structural and non-structural kits

styles and lengths. Please visit our