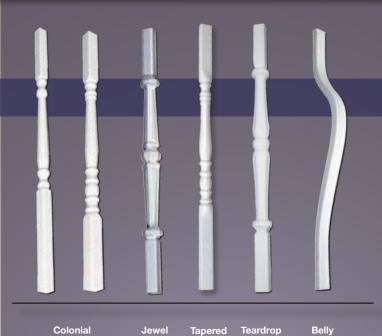

#### 5" & 6" Sq. Raised & Recessed **Panel Porch Posts**

Available in : 5" x 108"

5", 6" & 8" Sq. **Newel Post** 

Available in: 38" & 54"

Our spindles are offered in numerous

Post skirts provide a decorative detail element to your project. Available in 8 different sizes and several different decorative design elements to compliment our post caps. Also see our Designer Series product line. Please visit polyvinylc.com for a complete selection.