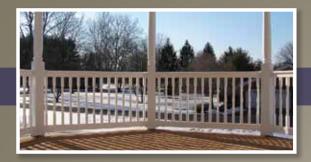

Our deck and railing products are engineered very durability, code compliance and aesthetics.

Porch posts are offered 4" Sq., 5" Sq., 6" Sq., 8" & 10" Round. Newel are available in 4" Sq., 5" Sq, 6" Sq & 8" Sq.