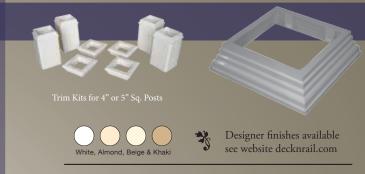

#### 5" & 6" Sq. Raised & Recessed **Panel Porch Posts**

Available in : 5" x 108"

5", 6" & 8" Sq. **Newel Post** 

Available in: 38" & 54"

Our spindles are offered in numerous

Post skirts provide a decorative detail element to your project. Available in 8 different sizes and several different decorative design elements to compliment our post caps. Also see our Designer Series product line. Please visit polyvinylc.com for a complete selection.