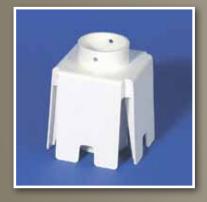

# POST WRAPS

Design to wrap wood post, providing low maintenance and durability. Available in 4" & 6" sizes.