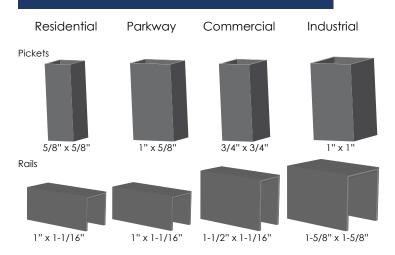

200 - Californian 203 - Maine 300 - Long Islander 303 - Floridian Available: R-P-C-I Available: R-C-I Available: R-P-C-I Available: R-P-C-I 403 - Carolina 502 - Vanderbilt 400 - Alamo 501 - Astor Available: R-C-I Available: R-C-I Available: R-C Available: R-C Rings Butterfly Imperial Fleur de lis Majestic 900 - Arched 600 - Finials 800 - Scallop

Ideal offers four series of aluminum fence to meet your needs. Additional picket spacing and rail height options are available. Ideal's elegant ornamental aluminum fencing, with Idealcoat powder coated finish, provides a maintenance-free fence that will last for years. All of our styles are sleekly designed, with clean lines, and add a unique finishing touch to any outdoor space.

Available: R-C-İ

#### **PICKETS AND CHANNELS**

Available: R-C-I



#### **STANDARD COLORS**



### POST/RAIL CONNECTION

Available: R-C-I



- Walk gates and estate gates are available to match all ideal fence styles
- Four grades of fence to chose from
- Fence styles available to meet pool code
- Four standard colors
- All products are proudly made in the USA
- Idealcoat 2604 standard powder coating



www.polyvinylc.com marketing@polyvinylc.com 800-780-3362