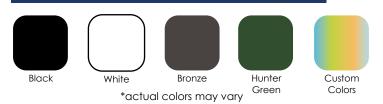

e 300 - Long Islander 303 - Floridian Available: R-P-C-I Available: R-C-I Available: R-P-C-I Available: R-P-C-I 403 - Carolina 502 - Vanderbilt 400 - Alamo 501 - Astor Available: R-C-I Available: R-C-I Available: R-C Available: R-C Rings Butterfly Imperial Fleur de lis Majestic 900 - Arched 600 - Finials 800 - Scallop

Ideal offers four series of aluminum fence to meet your needs. Additional picket spacing and rail height options are available. Ideal's elegant ornamental aluminum fencing, with Idealcoat powder coated finish, provides a maintenance-free fence that will last for years. All of our styles are sleekly designed, with clean lines, and add a unique finishing touch to any outdoor space.

Available: R-C-İ

#### **PICKETS AND CHANNELS**

Available: R-C-I



#### **STANDARD COLORS**



### POST/RAIL CONNECTION

Available: R-C-I



- Walk gates and estate gates are available to match all ideal fence styles
- Four grades of fence to chose from
- Fence styles available to meet pool code
- Four standard colors
- All products are proudly made in the USA
- Idealcoat 2604 standard powder coating



www.polyvinylc.com marketing@polyvinylc.com 800-780-3362