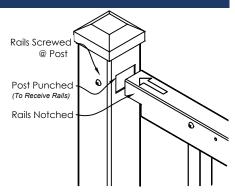

### POST/RAIL CONNECTION

Available: R-C-I

- Walk gates and estate gates are available to match all ideal fence styles
- Four grades of fence to chose from
- Fence styles available to meet pool code
- Four standard colors
- All products are proudly made in the USA
- Idealcoat 2604 standard powder coating