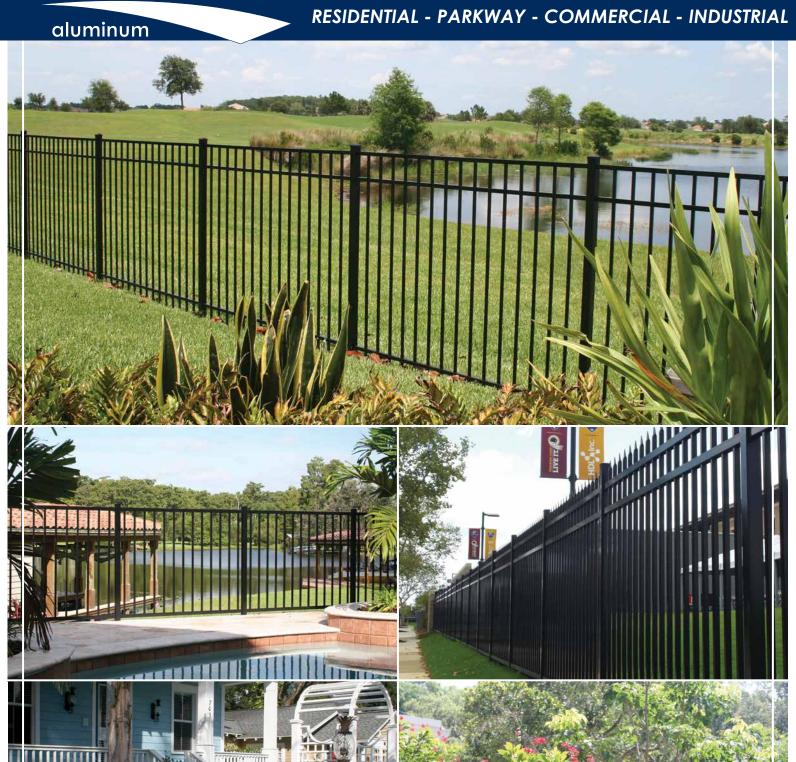

Ideal offers four series of aluminum fence to meet your needs. Additional picket spacing and rail height options are available. Ideal's elegant ornamental aluminum fencing, with Idealcoat powder coated finish, provides a maintenance-free fence that will last for years. All of our styles are sleekly designed, with clean lines, and add a unique finishing touch to any outdoor space.